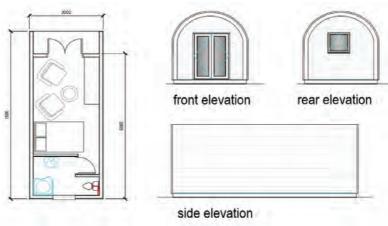

# Popular Available Styles

**The Superior Odd Pod:** A very large Glamping Pod that we manufacture

Kitchen with Sink & Cooker

Large Dining/Seating Area

**Decked Area** 

Seperate Bathroom

2 Bedrooms with Double Beds