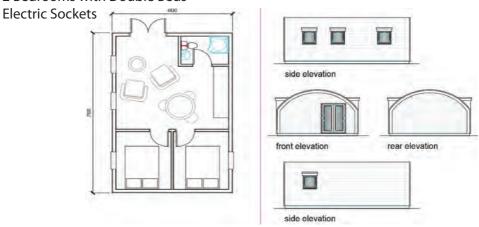

### The Merlin Glamping Pod: A side entrance Design

Kitchen with Sink & Cooker Large Dining/Seating Area Decked Area Separate Bathroom 2 Bedrooms with Double Beds Electric Sockets