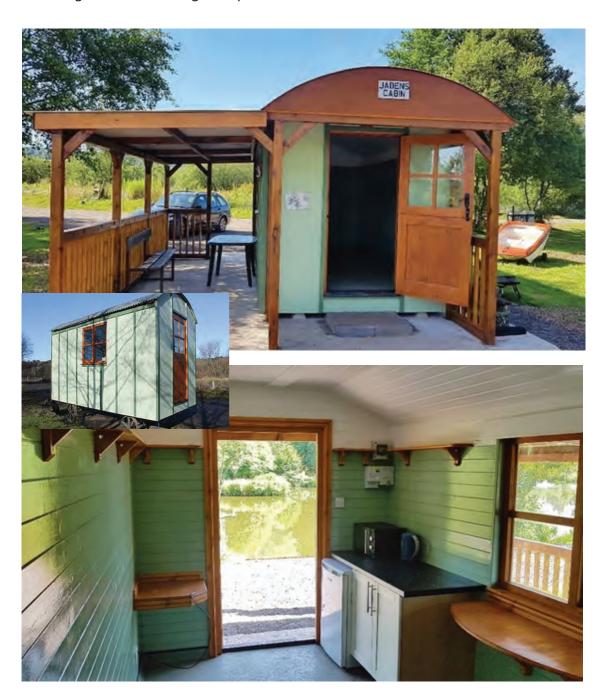

# Shepherd Hut

Our Shepherd hut's can be built to your own personal specifications and design. We have a range of optional extras.

# **Shepherd Hut**

Our Shepherd hut's can be built to your own personal specifications and design. We have a range of optional extras.