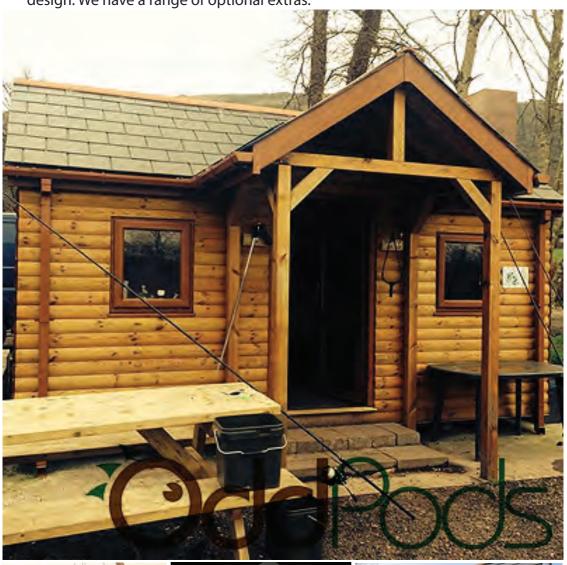

**The Gelli Glamping Pod :** A side entrance Glamping Pod with large decking area that we manufacture Large Dining/Seating Area

Decked Area

Separate Bathroom

Gelli Pod - floor plan

1 Bedroom with Double Bed