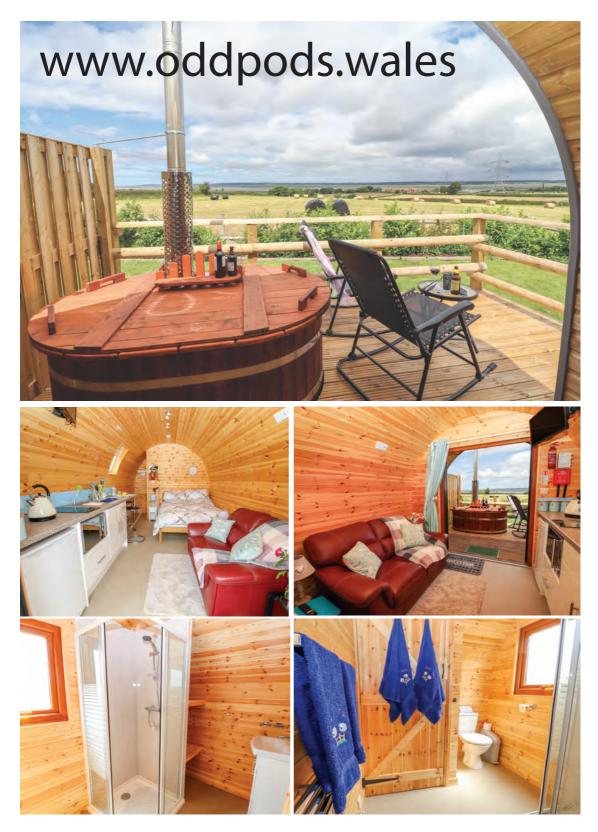

# The Towy Vally Glamping Pod: The most popular Glamping Pod we manufacture

Kitchen with Sink & Cooker

Seating Area Decked Area En Suite Double Bed Electric Sockets