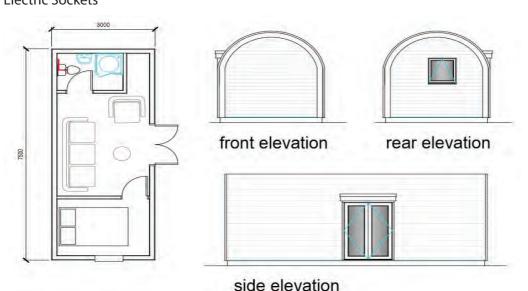

# The Towy Vally Glamping Pod: The most popular Glamping Pod we manufacture

Kitchen with Sink & Cooker

Seating Area Decked Area En Suite Double Bed Electric Sockets