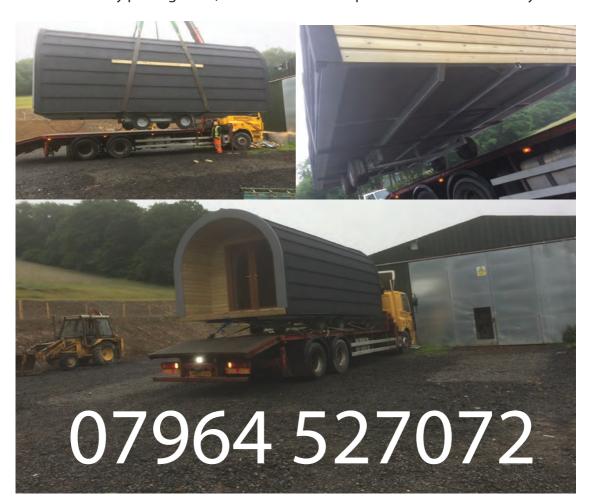

#### **Delivery costs**

When you order your Odd Pod, we will arrange a convenient delivery and installation schedule anywhere in the UK.

The cost of delivery depends on the number of Odd Pod Glampers you require, the campsite access and transportation distance. Please give us a call for an estimate.

We will arrange delivery by heavy duty, low loading trailer as the pods weighs approximately 1.5 tonne. The charges are based on the distance from Llandeilo to the delivery address. Delivery to a customer is based on £100 plus £1.30 per mile from out Towy Valley Workshop.