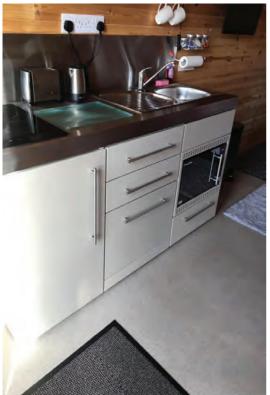

# Kitchen Options

Check out our kitchen units sleek and compact !! Options include:

Dishwasher Fridge Freezer Ceramic Hob Micro Oven

Naturally you can choose the colour and style of the cabinate doors, type of sink, as well as fixtures and fittings.