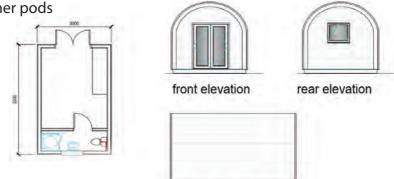

Popular Available Styles

**The Cennen Glamping Pod:** This is an entry level spec pod with all the high quality of the other pods

side elevation