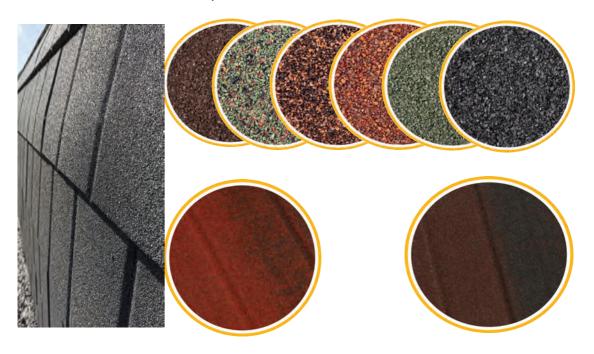

elevation

side elevation



# Shepherd Hut

Our Shepherd hut's can be built to your own personal specifications and design. We have a range of optional extras.





# **Shepherd Hut**

Our Shepherd hut's can be built to your own personal specifications and design. We have a range of optional extras.













# Kitchen Options

Check out our kitchen units sleek and compact !! Options include:



Dishwasher Fridge Freezer Ceramic Hob Micro Oven

Naturally you can choose the colour and style of the cabinate doors, type of sink, as well as fixtures and fittings.







# **Finish Options**

Outside can be finished in wood or you could choose a stone cladding effect from below. Please note this an 'after delivery option' and will be applied on site only.



# LIGHTWEIGHT ROOFING Options



#### **Delivery costs**

When you order your Odd Pod, we will arrange a convenient delivery and installation schedule anywhere in the UK.

The cost of delivery depends on the number of Odd Pod Glampers you require, the campsite access and transportation distance. Please give us a call for an estimate.

We will arrange delivery by heavy duty, low loading trailer as the pods weighs approximately 1.5 tonne. The charges are based on the distance from Llandeilo to the delivery address. Delivery to a customer is based on £100 plus £1.30 per mile from out Towy Valley Workshop.

Terms of Business 50% on initially placing order, further 25% on completion and before delivery.