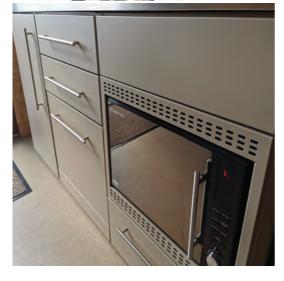

# Kitchen Options

Check out our kitchen units sleek and compact !! Options include:

Dishwasher Fridge Freezer Ceramic Hob Micro Oven

Naturally you can choose the colour and style of the cabinate doors, type of sink, as well as fixtures and fittings.