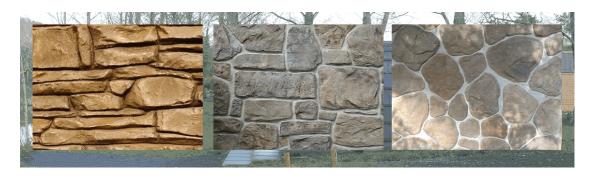

# **Finish Options**

Outside can be finished in wood or you could choose a stone cladding effect from below. Please note this an 'after delivery option' and will be applied on site only.