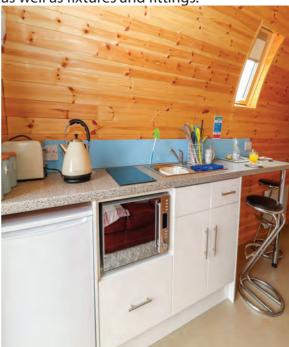

# Kitchen Options

Check out our kitchen units sleek and compact !! Options include:

Dishwasher Fridge Freezer Ceramic Hob Micro Oven

Naturally you can choose the colour and style of the cabinate doors, type of sink, as well as fixtures and fittings.